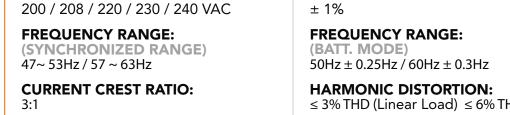

**PHASE:** Single phase with ground CAPACITY\*: 1000 VA / 800 W

**INPUT VOLTAGE RANGE** 

Based on load at 100%

160-285 VAC

**NOMINAL VOLTAGE:** 200 / 208 / 220 / 230 / 240 VAC

**FREQUENCY RANGE:** 40Hz ~ 70Hz

### **POWER FACTOR:** ≥ 0.99 @ Nominal Voltage (100% LOAD)

INPUT

 $\leq$  3% THD (Linear Load)  $\leq$  6% THD (Non-linear Load)

WAVEFORM: (BATT. MODE) **Pure Sinewave** 

**VOLTAGE REGULATION:** 

**EFFICIENCY** BATTERY 88% 13.7VDC ±1% 81% 10A Battery Charging Charging Current (max) Mode Voltage