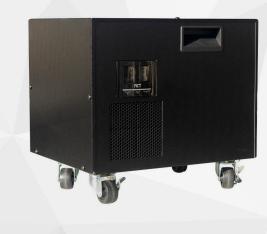

# RCT MEGAPOWER **1KVA UPS** TROLLEY

- Pure Sinewave for Sensitive Electronics & Motorised Loads
- True Double-conversion for Stable Clean Power
- Microprocessor Control Optimizes Reliability
- Input Power Factor Correction
- Output Power Factor 0.8
- Wide Input Voltage Range (110-285 VAC)
- Eco-mode for Energy Saving
- Comprehensive Display Allows Easy Monitoring & Access of UPS Status
- Monitoring can be done via USB or RS-232 with Enclosed Software

**PHASE:** Single phase with ground CAPACITY\*: 1000 VA / 800 W

**INPUT VOLTAGE RANGE** 



Based on load at 100%

160-285 VAC

**NOMINAL VOLTAGE:** 200 / 208 / 220 / 230 / 240 VAC

**FREQUENCY RANGE:** 40Hz ~ 70Hz

### **POWER FACTOR:** ≥ 0.99 @ Nominal Voltage (100% LOAD)







INPUT



 $\leq$  3% THD (Linear Load)  $\leq$  6% THD (Non-linear Load)

WAVEFORM: (BATT. MODE) **Pure Sinewave** 

**VOLTAGE REGULATION:** 

**EFFICIENCY** BATTERY 88% 13.7VDC ±1% 81% 10A Battery Charging Charging Current (max) Mode Voltage

**ENVIRONMENT** 

## **TYPE:**

Depending on the capacity of external batteries

LCD INDICATORS:

AC

Mode

**OUTPUT VOLTAGE:** 

**TRANSFER TIME:** 

AC Mode to Batt. Mode: Zero

Inverter to Bypass: 4 ms (Typical)

Load level, Battery level, AC mode, Battery mode, Bypass mode, and Fault indicators

**BATTERY MODE:** Sounding every 4 seconds

LOW BATTERY: Sounding every second

**OVERLOAD:** Sounding twice every second

FAULT: Continuously sounding **HUMIDITY:** 20-90% RH @ 0 - 40°C (Non-condensing)

**NOISE LEVEL:** Less than 50dB @ 1m MANAGEM