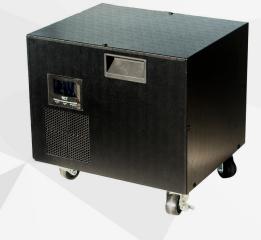

## **TYPE:**

Depending on the capacity of external batteries

LCD INDICATORS:

AC

Mode

**OUTPUT VOLTAGE:** 

**TRANSFER TIME:** 

AC Mode to Batt. Mode: Zero

Inverter to Bypass: 4 ms (Typical)

Load level, Battery level, AC mode, Battery mode, Bypass mode, and Fault indicators

**BATTERY MODE:** Sounding every 4 seconds

LOW BATTERY: Sounding every second

**OVERLOAD:** Sounding twice every second

## PRODUCT DIMENSIONS: 282 mm x 145 mm x 220 mm

WWW.RCTZONE.CO.ZA

ALARM