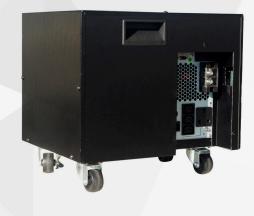

# RCT MEGAPOWER **1KVA UPS** TROLLEY

- Pure Sinewave for Sensitive Electronics & Motorised Loads
- True Double-conversion for Stable Clean Power
- Microprocessor Control Optimizes Reliability
- Input Power Factor Correction
- Output Power Factor 0.8
- Wide Input Voltage Range (110-285 VAC)
- Eco-mode for Energy Saving
- Comprehensive Display Allows Easy Monitoring & Access of UPS Status
- Monitoring can be done via USB or RS-232 with Enclosed Software

**PHASE:** Single phase with ground CAPACITY\*: 1000 VA / 800 W

**INPUT VOLTAGE RANGE** 



Based on load at 100%

160-285 VAC

**NOMINAL VOLTAGE:** 200 / 208 / 220 / 230 / 240 VAC

**FREQUENCY RANGE:** 40Hz ~ 70Hz

### **POWER FACTOR:** ≥ 0.99 @ Nominal Voltage (100% LOAD)







INPUT



 $\leq$  3% THD (Linear Load)  $\leq$  6% THD (Non-linear Load)

WAVEFORM: (BATT. MODE) **Pure Sinewave** 

**VOLTAGE REGULATION:** 

**EFFICIENCY** BATTERY 88% 13.7VDC ±1% 81% 10A Battery Charging Charging Current (max) Mode Voltage

**ENVIRONMENT** 

## **TYPE:**

Depending on the capacity of external batteries

LCD INDICATORS:

AC

Mode

**OUTPUT VOLTAGE:** 

**TRANSFER TIME:** 

AC Mode to Batt. Mode: Zero

Inverter to Bypass: 4 ms (Typical)

Load level, Battery level, AC mode, Battery mode, Bypass mode, and Fault indicators

**BATTERY MODE:** Sounding every 4 seconds

LOW BATTERY: Sounding every second

**OVERLOAD:** Sounding twice every second

FAULT: Continuously sounding **HUMIDITY:** 20-90% RH @ 0 - 40°C (Non-condensing)

**NOISE LEVEL:** Less than 50dB @ 1m MANAGEMEN